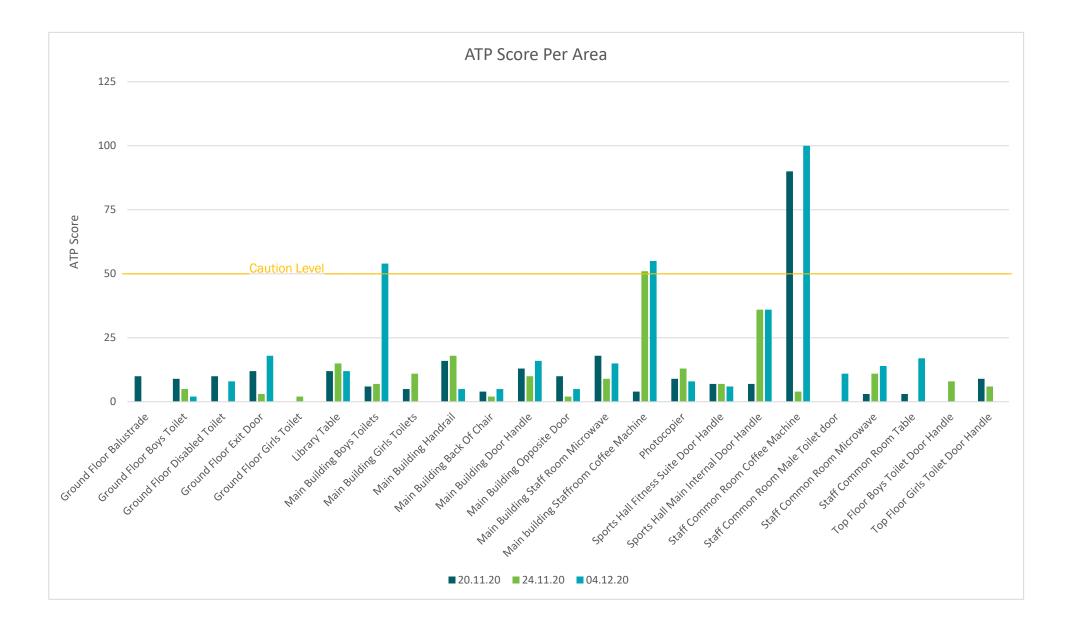

## **Data Table**

|                                        | 08/09/2020 |              | 15/09/2020 |              | 15/09/2020 |              | 28/09/2020 |              | 08/10/2020 |              | 20/10/2020 |              | 27/10/2020 |              | 06/11/2020 |              | 20/11/2020 |              | 24/11/2020 |              | 04/12/2020 |              |
|----------------------------------------|------------|--------------|------------|--------------|------------|--------------|------------|--------------|------------|--------------|------------|--------------|------------|--------------|------------|--------------|------------|--------------|------------|--------------|------------|--------------|
| AREA - LOCATION                        | Reading    | Result State |
| Ground Floor Balustrade                | 30         | Pass         |            |              |            |              | 3          | Pass         | 11         | Pass         | 15         | Pass         | 10         | Pass         | 59         | Pass         | 10         | Pass         | 0          | Pass         | 0          | Pass         |
| Ground Floor Boys Toilet               | 28         | Pass         | 57         | Caution      | 47         | Pass         | 5          | Pass         | 9          | Pass         | 5          | Pass         | 3          | Pass         | 5          | Pass         | 9          | Pass         | 5          | Pass         | 2          | Pass         |
| Ground Floor Disabled Toilet           | 9          | Pass         |            |              |            |              | 0          | Pass         | 0          | Pass         | 0          | Pass         | 3          | Pass         | 6          | Pass         | 10         | Pass         | 0          | Pass         | 8          | Pass         |
| Ground Floor Exit Door                 |            |              |            |              |            |              | 0          | Pass         | 30         | Pass         | 0          | Pass         | 9          | Pass         | 6          | Pass         | 12         | Pass         | 3          | Pass         | 18         | Pass         |
| Ground Floor Girls Toilet              | 0          | Pass         | 33         | Pass         | 31         | Pass         | 6          | Pass         | 5          | Pass         | 7          | Pass         | 10         | Pass         | 0          | Pass         | 0          | Pass         | 2          | Pass         | 0          | Pass         |
| Library Table                          | 34         | Pass         |            |              |            |              | 22         | Pass         | 36         | Pass         | 15         | Pass         | 15         | Pass         | 9          | Pass         | 12         | Pass         | 15         | Pass         | 12         | Pass         |
| Main Building Boys Toilets             | 140        | Fail         |            |              | 25         | Pass         | 43         | Pass         | 5          | Pass         | 4          | Pass         | 9          | Pass         | 2          | Pass         | 6          | Pass         | 7          | Pass         | 54         | Pass         |
| Main Building Girls Toilets            | 137        | Fail         |            |              |            |              | 49         | Pass         | 0          | Pass         | 2          | Pass         | 6          | Pass         | 6          | Pass         | 5          | Pass         | 11         | Pass         | 0          | Pass         |
| Main Building Handrail                 | 59         | Caution      | 55         | Caution      | 5          | Pass         | 47         | Pass         | 62         | Caution      | 88         | Caution      | 40         | Pass         | 13         | Pass         | 16         | Pass         | 18         | Pass         | 5          | Pass         |
| Main Building Back Of Chair            | 85         | Caution      |            |              |            |              | 9          | Pass         | 0          | Pass         | 0          | Pass         | 0          | Pass         | 5          | Pass         | 4          | Pass         | 2          | Pass         | 5          | Pass         |
| Main Building Door Handle              |            |              |            |              |            |              |            |              |            |              | 8          | Pass         | 17         | Pass         | 0          | Pass         | 13         | Pass         | 10         | Pass         | 16         | Pass         |
| Main Building Opposite Door            | 77         | Caution      |            |              |            |              | 0          | Pass         | 27         | Pass         | 10         | Pass         | 5          | Pass         | 3          | Pass         | 10         | Pass         | 2          | Pass         | 5          | Pass         |
| Main Building Staff Room Microwave     | 67         | Caution      |            |              |            |              | 16         | Pass         | 11         | Pass         | 69         | Caution      | 25         | Pass         | 35         | Pass         | 18         | Pass         | 9          | Pass         | 15         | Pass         |
| Main building Staffroom Coffee Machine | 369        | Fail         |            |              |            |              | 120        | Fail         | 45         | Pass         | 9          | Pass         | 47         | Pass         | 5          | Pass         | 4          | Pass         | 51         | Caution      | 55         | Pass         |
| Photocopier                            | 83         | Caution      |            |              |            |              | 11         | Pass         | 28         | Pass         | 5          | Pass         | 0          | Pass         | 10         | Pass         | 9          | Pass         | 13         | Pass         | 8          | Pass         |
| Sports Hall Fitness Suite Door Handle  |            |              |            |              |            |              |            |              | 12         | Pass         | 0          | Pass         | 8          | Pass         | 5          | Pass         | 7          | Pass         | 7          | Pass         | 6          | Pass         |
| Sports Hall Main Internal Door Handle  |            |              |            |              |            |              |            |              | 4          | Pass         | 18         | Pass         | 23         | Pass         | 0          | Pass         | 7          | Pass         | 36         | Pass         | 36         | Pass         |
| Staff Common Room Coffee Machine       | 519        | Fail         | 336        | Fail         | 26         | Pass         | 77         | Caution      | 50         | Pass         | 3          | Pass         | 9          | Pass         | 0          | Pass         | 90         | Caution      | 4          | Pass         | 100        | Caution      |
| Staff Common Room Male Toilet door     | 141        | Fail         | 238        | Fail         | 26         | Pass         | 0          | Pass         | 12         | Pass         | 0          | Pass         | 16         | Pass         | 7          | Pass         | 0          | Pass         | 0          | Pass         | 11         | Pass         |
| Staff Common Room Microwave            | 34         | Pass         | 374        | Fail         | 56         | Caution      | 8          | Pass         | 0          | Pass         | 15         | Pass         | 5          | Pass         | 3          | Pass         | 3          | Pass         | 11         | Pass         | 14         | Pass         |
| Staff Common Room Table                | 28         | Pass         | 15         | Pass         | 11         | Pass         | 7          | Pass         | 4          | Pass         | 6          | Pass         | 6          | Pass         | 0          | Pass         | 3          | Pass         | 0          | Pass         | 17         | Pass         |
| Top Floor Boys Toilet Door Handle      |            |              |            |              |            |              |            |              | 11         | Pass         | 14         | Pass         | 11         | Pass         | 10         | Pass         | 0          | Pass         | 8          | Pass         | 0          | Pass         |
| Top Floor Girls Toilet Door Handle     |            |              |            |              |            |              |            |              | 14         | Pass         | 0          | Pass         | 4          | Pass         | 4          | Pass         | 9          | Pass         | 6          | Pass         | 0          | Pass         |

## ATP readings measure:

| 7417 Teddings Incasarer |  |  |  |  |  |  |  |  |
|-------------------------|--|--|--|--|--|--|--|--|
| Pass = < 50             |  |  |  |  |  |  |  |  |
| Caution = 51- 99        |  |  |  |  |  |  |  |  |
| Fail = > 100            |  |  |  |  |  |  |  |  |